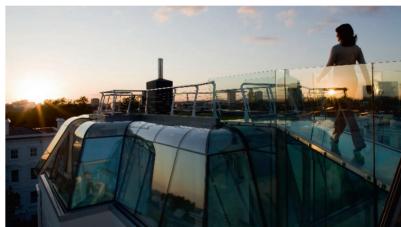

#### Photography

Bjarte Rettedal

The new Penthouse is situated on the top of two adjacent 1930s apartment blocks in London's Notting Hill. The Brief asked for a breathtaking open living space that would maximise the available views and be a showcase for cutting edge technology.

A new storey was added to each block, one containing a large, open plan living space with dining room and kitchen and the other the bedrooms. A glass bridge connects the two spaces at high level and a new glazed lift shaft provides private access from a new landscaped courtyard.

The construction consists of a lightweight steel frame incorporating visible lasercut curved stainless steel columns to the perimeter. Custom-made, curved doubleglazed units provide a frameless envelope. Several panels are hydraulically activated to provide full-height 'gull-wing' openings. The linking bridge is formed entirely from structural glass.