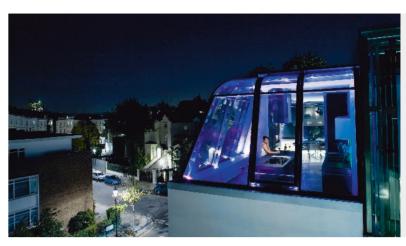

#### Photography

Bjarte Rettedal

The new Penthouse is situated on the top of two adjacent 1930s apartment blocks in London's Notting Hill. The Brief asked for a breathtaking open living space that would maximise the available views and be a showcase for cutting edge technology.

A new storey was added to each block, one containing a large, open plan living space with dining room and kitchen and the other the bedrooms. A glass bridge connects the two spaces at high level and a new glazed lift shaft provides private access from a new landscaped courtyard.

The construction consists of a lightweight steel frame incorporating visible lasercut curved stainless steel columns to the perimeter. Custom-made, curved doubleglazed units provide a frameless envelope. Several panels are hydraulically activated to provide full-height 'gull-wing' openings. The linking bridge is formed entirely from structural glass.