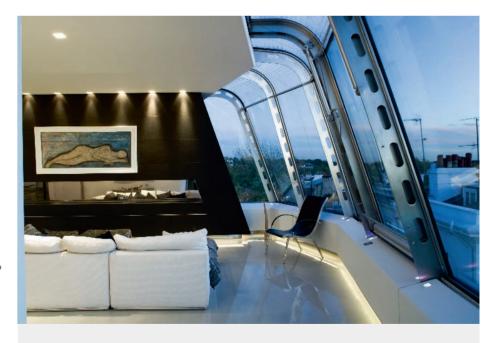

## **Notting Hill Penthouse**

#### Photography

Bjarte Rettedal

The new Penthouse is situated on the top of two adjacent 1930s apartment blocks in London's Notting Hill. The Brief asked for a breathtaking open living space that would maximise the available views and be a showcase for cutting edge technology.

A new storey was added to each block, one containing a large, open plan living space with dining room and kitchen and the other the bedrooms. A glass bridge connects the two spaces at high level and a new glazed lift shaft provides private access from a new landscaped courtyard.

The construction consists of a lightweight steel frame incorporating visible lasercut curved stainless steel columns to the perimeter. Custom-made, curved doubleglazed units provide a frameless envelope. Several panels are hydraulically activated to provide full-height 'gull-wing' openings. The linking bridge is formed entirely from structural glass.

The internal fittings include a moulded GRP coving providing hidden light fixtures and a new stair formed from reclaimed railway sleepers and hidden LED strips.

0845 094 2718 info@cyberhomesItd.co.uk

www.cyberhomesltd.co.uk