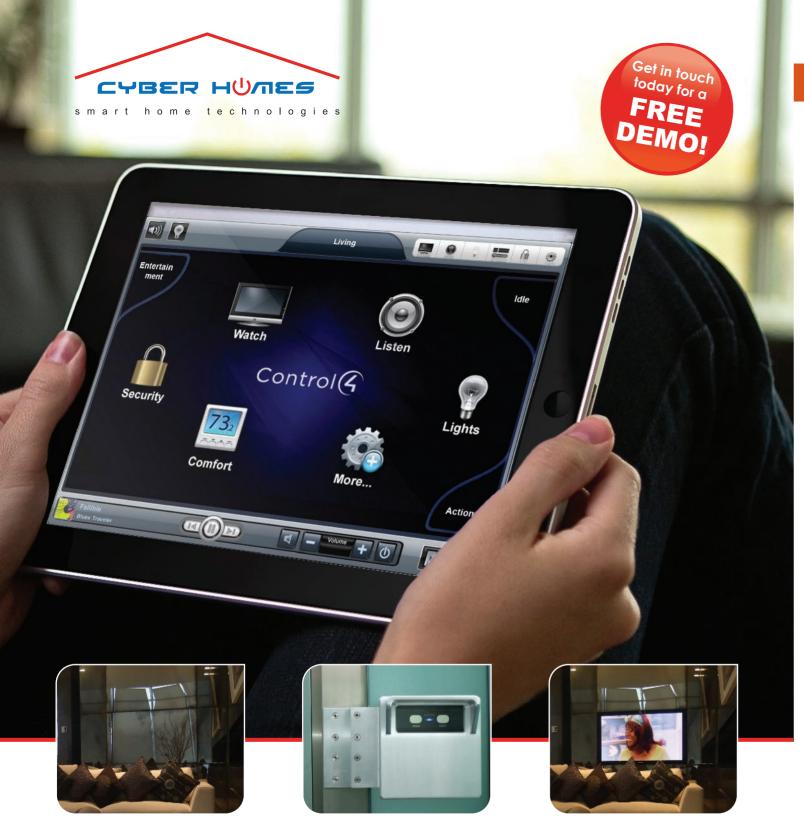

### Save Energy. Enjoy Technology.

Cyberhomes have a team of engineers who can design bespoke, exciting systems with minamal energy consumption.

- Specialists in Hidden and Automated Technology
- Biometric Access Control
- Energy Efficient Integrated Systems
- Whole House Entertainment
- Bespoke Home Cinema

If its whole entertainment or building management, Cyberhomes have a solution that suits you. Our projects range from apartments and houses to hotels and leisure facilities.

Just call 0845 094 2718, email or visit www.cyberhomesltd.co.uk today for more information.