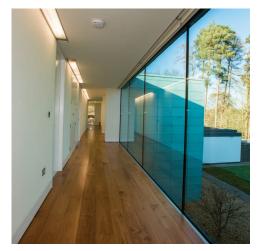

Cyberhomes carefully integrated the new system into the home's unique interior design, ensuring that cables were no longer exposed, and the rack room was tidier and easier to maintain.

All the walls of this stunning home are floor-to-ceiling glazing; blinds can be operated from any of the touch panels and smartphones.