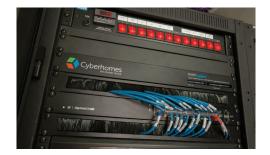

We started by testing and certifying all existing wiring and cabling, to check what was fit for purpose, and what needed updating. We then replaced the wiring and rack-room hardware as needed, and installed the very latest Control4 automation system.

Cyberhomes carefully integrated the new system into the home's unique interior design, ensuring that cables were no longer exposed, and the rack room was tidier and easier to maintain.

All the walls of this stunning home are floor-to-ceiling glazing; blinds can be operated from any of the touch panels and smartphones.