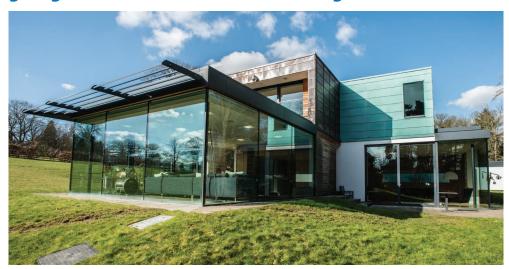

## A smarter system, Leighton Buzzard

Cyberhomes updated the smart technology system at a stunning, ultra-modern property in Leighton Buzzard, giving the owners a new level of intelligent control.

Built in 2011, the award-winning luxury home is a striking example of modernist architecture, set in a beautiful rural landscape.

Cyberhomes carefully integrated the new system into the home's unique interior design, ensuring that cables were no longer exposed, and the rack room was tidier and easier to maintain.

All the walls of this stunning home are floor-to-ceiling glazing; blinds can be operated from any of the touch panels and smartphones.