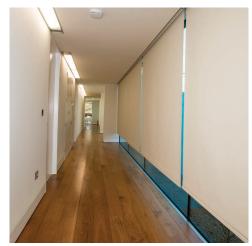

Cyberhomes carefully integrated the new system into the home's unique interior design, ensuring that cables were no longer exposed, and the rack room was tidier and easier to maintain.

All the walls of this stunning home are floor-to-ceiling glazing; blinds can be operated from any of the touch panels and smartphones.