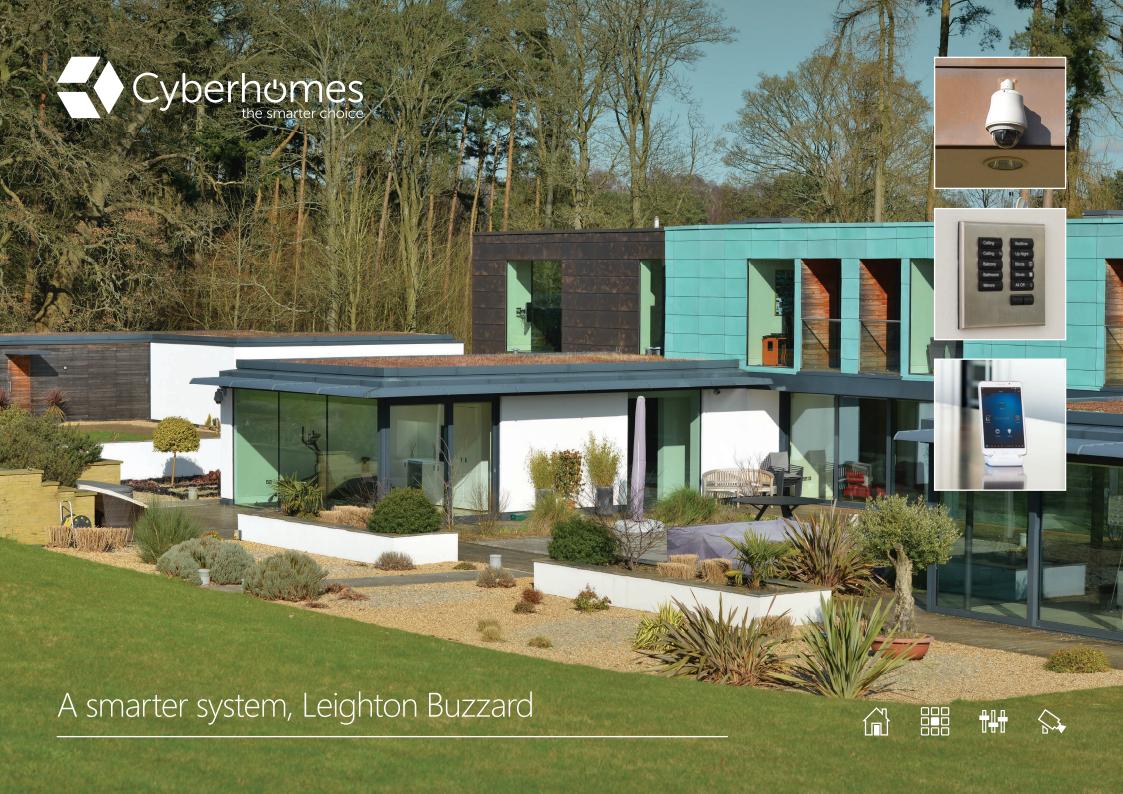

## A smarter system, Leighton Buzzard

Cyberhomes updated the smart technology system at a stunning, ultra-modern property in Leighton Buzzard, giving the owners a new level of intelligent control.

Built in 2011, the award-winning luxury home is a striking example of modernist architecture, set in a beautiful rural landscape.

With the installation in place, the family can now stream TV, movies and music throughout the house. They can also control the lights and blinds, and the AV and security systems, at the touch of a tablet or smartphone. And when away from home, they have the reassurance of remote access to the CCTV cameras and lighting control.

## Installed Systems

- Automation and control: Control4

- CCTV and security: 8 x Lilin CCTV

0333 344 3718 / hello@cyberhomes.co.uk / www.cyberhomes.co.uk Cyberhomes Limited, Station Yard, Thame, OX9 3UH