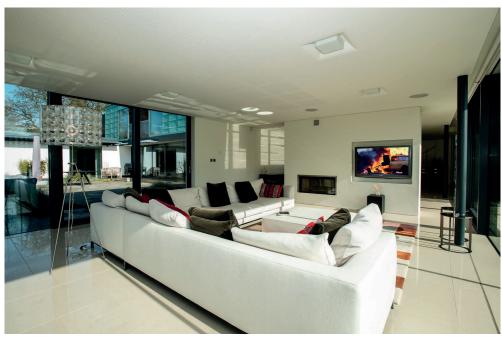

With the installation in place, the family can now stream TV, movies and music throughout the house. They can also control the lights and blinds, and the AV and security systems, at the touch of a tablet or smartphone. And when away from home, they have the reassurance of remote access to the CCTV cameras and lighting control.