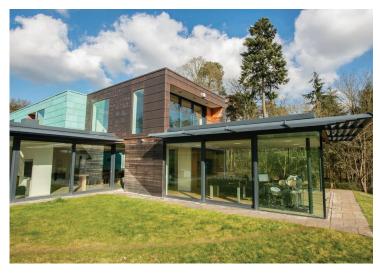

## A smarter system, Leighton Buzzard

Cyberhomes updated the smart technology system at a stunning, ultra-modern property in Leighton Buzzard, giving the owners a new level of intelligent control.

Built in 2011, the award-winning luxury home is a striking example of modernist architecture, set in a beautiful rural landscape.

Cyberhomes carefully integrated the new system into the home's unique interior design, ensuring that cables were no longer exposed, and the rack room was tidier and easier to maintain.

All the walls of this stunning home are floor-to-ceiling glazing; blinds can be operated from any of the touch panels and smartphones.